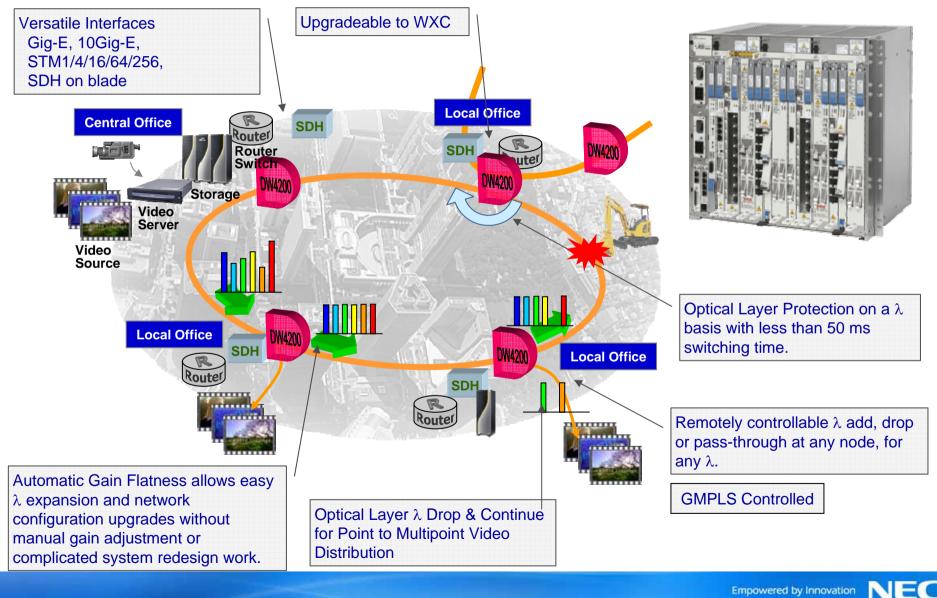

## SpectralWave DW4200: Metro ROADM application **40G ready Next Generation Optical Platform**