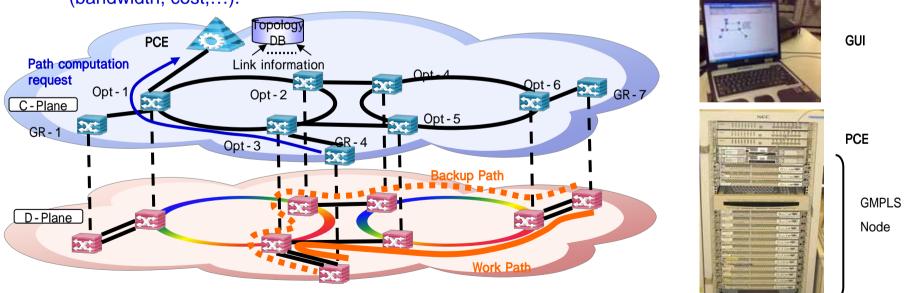

## **GMPLS PCE demonstration**

PCE Capability

- Unprotected path
- Protected path (Node, Link and SRLG disjoint supported)

Supported protocols

■ PCEP, OSPF-TE (with extensions for **PCE** Discovery)

Demonstration

Path provisioning with a PCE and GMPLS nodes.

On-demand path computation of an unprotected path and a set of disjoint paths with constraints (bandwidth, cost,...).

Empowered by Innovation

NEO

PCE:Path Computation Element SRLG:Shared Risk Link Groups